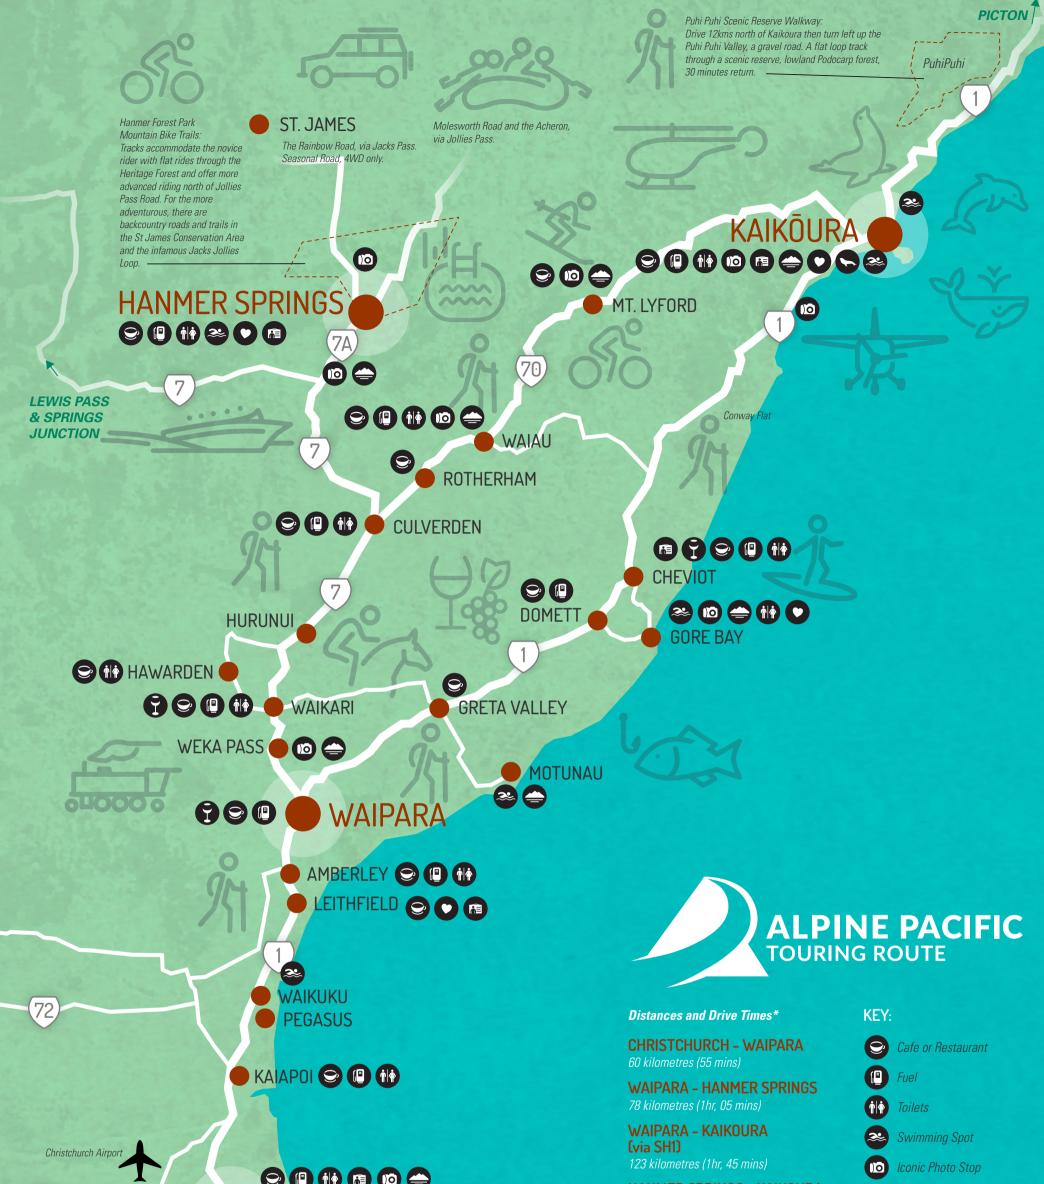

## CHRISTCHURCH

00

QUEENSTOWN

WEST COAST

73

1

Port Hills Biking and Walking Tracks: Christchurch is renowned across the country for its stunning mountain bike trails and walking tracks - in fact in the Port Hills alone there are 34! HANMER SPRINGS – KAIKOURA (via INLAND ROAD)

'30 kilometres (1hr, 55 mins)

KAIKOURA – PICTON 157 kilometres (2hr, 35 mins)

 \* Before you travel by road make sure you check the latest conditions (at least 2 hours before travel) for SH1 Kaikoura – Picton. Visit www.journeys.nzta.govt.nz/canterbury or call 0800 44 44 49. Inland Route 70 Christchurch – Waiau – Kaikoura is Open 24/7.

Local Favourite
Scenic Views
Wildlife
Museum or Gallery
Winery

**YOU ARE HERE**